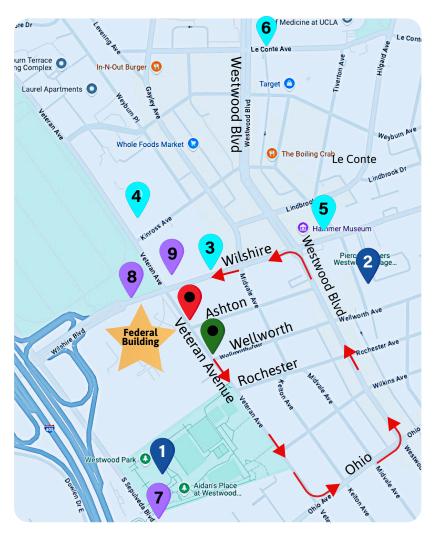

## MARCH FOR OUR CONSTITUTION MAP

## **MARCH 22, 2025**

1 Westwood Park 1350 S Sepulveda Blvd

**Recreation Center** (west side of soccer field): Women's 4 stalls | Men's 4 stalls

Soccer Field (Eastern edge): Free standing bathroom with 3 stalls

Adt'l Restrooms: 3 portable toilets

Westwood Library
1246 Glendon Ave

- 3 UCLA Parking Lot 36 11020 Kinross Avenue \$3-\$6 1-2 hr, \$6 all day
- 4 UCLA Parking Structure 32 1070 Veteran Ave \$3 1 hr, \$6 2 hr, \$11 all day &
- 5 UCLA Lot 38 (Hammer Museum) 10899 Wilshire \$8 flat rate
- 6 UCLA Parking Structure 1 100 Medical Plaza \$16 all day, Park far right for Visitor Parking

Bus stops Plan your trip at www.metro.net/riding/trip-planner/

- 7 Sepulveda & Ohio Mid Block Lines: 6, 431, 431B
- 8 Wilshire Ave and Veteran Ave Lines: 20, 720
- 9 Wilshire WB and Veteran NS Lines: 2, 6, 17, 18